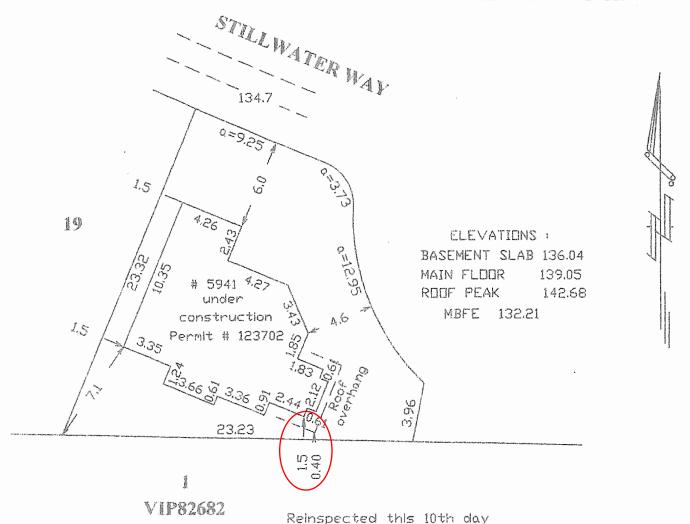

### British Columbia Land Surveyor's Certificate of Location on:

## LOT 18, DISTRICT LOT 14, WELLINGTON DISTRICT, PLAN EPP55143

SCALE 1:250
ALL MEASUREMENTS ARE IN METRES
ELEVATIONS ARE GEODETIC

of August, 2018.

T.G. Hoyt B.C. Land Surveyor 2275 Godfrey Road Nanalmo, B.C. V9X 1E7 © 2018

FB 375/111 Not valid unless originally signed and sealed. Certified correct and valid only in respect to improvements as shown and located on the 7th day of April, 2018.

R E C E I V E D B O V 7 0 4 2018-AUG-27

into the required side yard setback. In the R2 zone, the side yard setback is 1.5m. The applicant is requesting a variance to allow an eave to project 1.1m into the side yard setback for a single residential dwelling currently under construction. This represents a variance of

0.35m.

**Zoning Regulations:** Single Family Residential – R2. The applicant requests a variance to

the City of Nanaimo "ZONING BYLAW 2011 NO. 4500":

Section 6.5.1 – Projections into Yards

Eaves, exterior finishes, gutters, and cornices are permitted to project