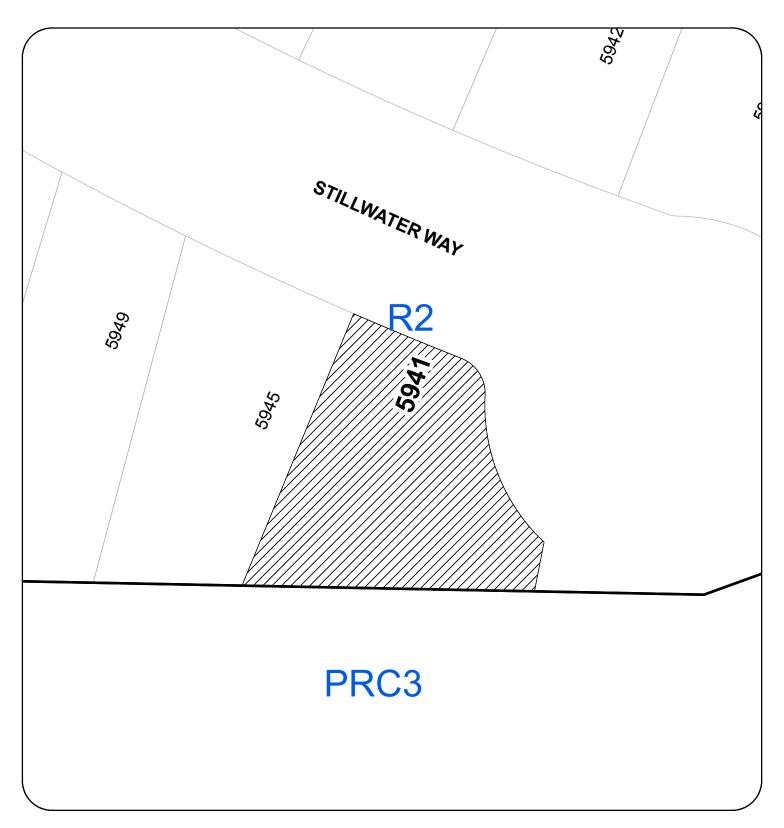

#### **LOCATION PLAN**

# BOARD OF VARIANCE NO. BOV00704 LOCATION PLAN

Civic: 5941 STILLWATER WAY LOT 18, DISTRICT LOT 14, WELLINGTON DISTRICT, PLAN EPP55143